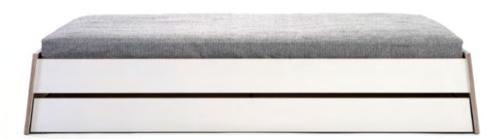

## Stockholm

Bed

Designer: Alexander Seifried, 2019

Stockholm is a further development of the Lönneberga stacking bed. The characteristically sloping head and foot sections are retained; however, Stockholm offers more space with its widths of 140 cm, 160 cm and 180 cm. Stockholm is available with or without a high headboard and with or without a drawer.

## Bedding box 650 × 2000 × 130 MDF white, matching surface Sheet steel, powder-coated, fine structure matt black RAL 9005 white RAL 9010 broom yellow RAL 1032 Multiplex Birch

**Please Note:** without mattresses and cushion