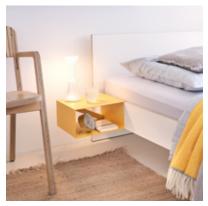

## Bedding box 650 × 2000 × 130 MDF white, matching surface Sheet steel, powder-coated, fine structure matt black RAL 9005 white RAL 9010 broom yellow RAL 1032 Multiplex Birch

**Please Note:** without mattresses and cushion