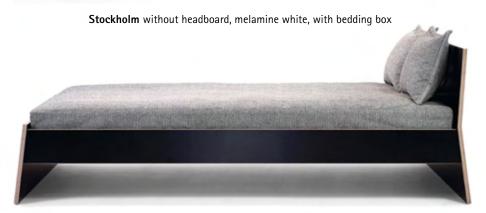

## Stockholm

Bec

Designer: Alexander Seifried, 2019

Stockholm with headboard, phenolic resin blackbraun

 $\textbf{Stockholm} \ \ \text{with headboard, natural oak}$ 