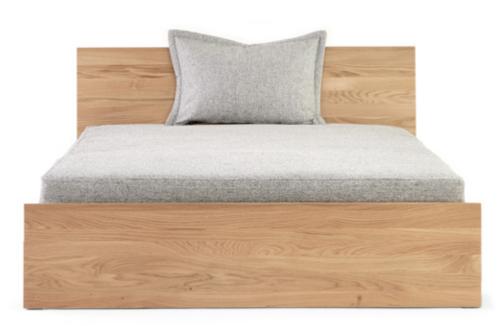

## Stockholm

Bed

Designer: Alexander Seifried, 2019

Stockholm is a further development of the Lönneberga stacking bed. The characteristically sloping head and foot sections are retained; however, Stockholm offers more space with its widths of 140 cm, 160 cm and 180 cm. Stockholm is available with or without a high headboard and with or without a drawer.

## Stockholm

Bec

Designer: Alexander Seifried, 2019

Stockholm with headboard, phenolic resin blackbraun

 $\textbf{Stockholm} \ \ \text{with headboard, natural oak}$ 