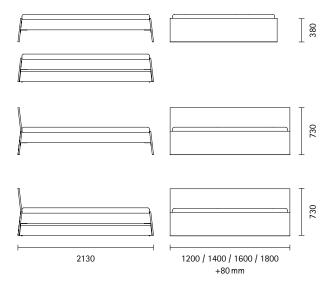

## Stockholm

Bed

Designer: Alexander Seifried, 2019

Stockholm is a further development of the Lönneberga stacking bed. The characteristically sloping head and foot sections are retained; however, Stockholm offers more space with its widths of 140 cm, 160 cm and 180 cm. Stockholm is available with or without a high headboard and with or without a drawer.

| Bed                                           | Multiplex birch                                           |   | Solid wood                     |   | Slatted frame                                                |
|-----------------------------------------------|-----------------------------------------------------------|---|--------------------------------|---|--------------------------------------------------------------|
| Bedframe thickness 21 mm with center crossbar | Edges Multiplex  Melamine white Phenolic resin blackbraun |   | natural oak<br>satin lacquered |   | Solid wood<br>Width 1200, 1 piece<br>Further widths 2 pieces |
|                                               |                                                           |   |                                |   |                                                              |
| 1200                                          | •                                                         | • | •                              | • | •                                                            |
| 1400                                          | •                                                         | • | •                              | • | •                                                            |
| 1600                                          | •                                                         | • | •                              | • | •                                                            |
| 1800                                          | •                                                         | • | •                              | • | •                                                            |