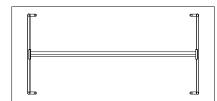

## Dining table, Frame, Frame colours tubular steel ● black RAL 9005 chrome with mounting bracket white RAL 9010 Stainless steel for firmly screwing of not galvanized tabletop 1350 × 780 × 720 (III) Outdoor **Tabletop** Melamine white Linoleum Forbo Solid oak incl. preinstalled Rampa solid oak edge, solid oak edge, satin lacquered, thickness 30 mm coupling thickness 28 mm thickness 25 mm white RAL 9010 1600 × 830 nero 4023 natural oak 2000 × 900 pebble 4175 Further sizes available on ash 4132 request onifer 4174 charcoal 4166 NEW smokey blue 4179 NEW burgundy 4154 NEW Table frame **Set price** (frame & tabletop) **Set price** (frame & tabletop) **Set price** (frame & tabletop) Frame 1600 × 830 2000×900 1600 × 830 2000×900 1600 × 830 2000×900 powder coated chrome-plated 0 Stainless steel 0 hot galvanized •

| Table, Frame, tubular steel                                                                                                                                                               | powder coat                                                                                                           | ed                                                               | powder coate                                                                                                                          | ed Edition                                                            | chrome-plat                                                                                                    | ed                                                                |                                                                                                     |                                                              |
|-------------------------------------------------------------------------------------------------------------------------------------------------------------------------------------------|-----------------------------------------------------------------------------------------------------------------------|------------------------------------------------------------------|---------------------------------------------------------------------------------------------------------------------------------------|-----------------------------------------------------------------------|----------------------------------------------------------------------------------------------------------------|-------------------------------------------------------------------|-----------------------------------------------------------------------------------------------------|--------------------------------------------------------------|
| incl. long extension rods<br>and rubber stoppers                                                                                                                                          | ● black RAL 9005                                                                                                      |                                                                  | graphite ancient bronce                                                                                                               |                                                                       | chrome                                                                                                         |                                                                   |                                                                                                     |                                                              |
| 1350 × 660/780 × 660                                                                                                                                                                      |                                                                                                                       |                                                                  |                                                                                                                                       |                                                                       |                                                                                                                |                                                                   |                                                                                                     |                                                              |
| crossbar, central or<br>off-centre                                                                                                                                                        |                                                                                                                       |                                                                  |                                                                                                                                       |                                                                       |                                                                                                                |                                                                   |                                                                                                     |                                                              |
| <br>Tabletop Solid Wood                                                                                                                                                                   | Solid Wood S                                                                                                          | Slat                                                             | Solid Wood S                                                                                                                          | lat                                                                   | Solid Wood B                                                                                                   | Butterfly                                                         | Solid Wood B                                                                                        | utterfly                                                     |
| 1600 × 800<br>1800 × 900                                                                                                                                                                  | smoked oak, brushed white raw effect, thickness 32 mm white raw effect                                                |                                                                  | charburned oak, brushed limed grey/black, thickness 32 mm  grey limed black                                                           |                                                                       | smoked oak, brushed white raw effect, thickness 35 mm white raw effect                                         |                                                                   | charburned oak, brushed limed grey/black, thickness 35 mm grey limed black                          |                                                              |
|                                                                                                                                                                                           | Set price (fra                                                                                                        | ame & tabletop)                                                  | Set price (fra                                                                                                                        | me & tabletop)                                                        | Set price (fra                                                                                                 | me & tabletop)                                                    | Set price (fra                                                                                      | me & tabletop)                                               |
|                                                                                                                                                                                           | 1600×800                                                                                                              | 1800×900                                                         | 1600×800                                                                                                                              | 1800×900                                                              | 1600×800                                                                                                       | 1800×900                                                          | 1600×800                                                                                            | 1800×900                                                     |
| powder coated                                                                                                                                                                             | •                                                                                                                     | •                                                                |                                                                                                                                       | •                                                                     | <u> </u>                                                                                                       | •                                                                 | <u> </u>                                                                                            | •                                                            |
| ·                                                                                                                                                                                         | _                                                                                                                     | _                                                                |                                                                                                                                       |                                                                       |                                                                                                                |                                                                   |                                                                                                     | •                                                            |
| <u>·</u>                                                                                                                                                                                  | •                                                                                                                     | •                                                                | •                                                                                                                                     | •                                                                     | •                                                                                                              | •                                                                 | •                                                                                                   | •                                                            |
| powder coated Edition chrome-plated  Dining table, Frame, tubular steel                                                                                                                   | powder coate                                                                                                          | ed                                                               | powder coate                                                                                                                          | •                                                                     | • chrome-plat                                                                                                  | •                                                                 | -                                                                                                   |                                                              |
| chrome-plated  Dining table, Frame,                                                                                                                                                       |                                                                                                                       | ed                                                               | •                                                                                                                                     | •<br>ed Edition                                                       | •                                                                                                              | •                                                                 | -                                                                                                   |                                                              |
| Dining table, Frame, tubular steel with mounting bracket for firmly screwing the                                                                                                          | powder coate                                                                                                          | ed                                                               | powder coate                                                                                                                          | •<br>ed Edition                                                       | • chrome-plat                                                                                                  | •                                                                 | -                                                                                                   |                                                              |
| Dining table, Frame, tubular steel with mounting bracket for firmly screwing the tabletop                                                                                                 | powder coate  black RAL 9  Solid Wood S                                                                               | ed<br>1005                                                       | powder coate graphite ancient br                                                                                                      | ed Edition once                                                       | chrome-plat chrome Solid Wood B                                                                                | ed<br>Sutterfly                                                   | -                                                                                                   | •                                                            |
| Dining table, Frame, tubular steel with mounting bracket for firmly screwing the tabletop 1350 × 780 × 720                                                                                | powder coate black RAL 9  Solid Wood S smoked oak, I white raw eff                                                    | ed 60005 6lat brushed fect,                                      | powder coate graphite ancient br  Solid Wood S charburned o limed grey/bla                                                            | ed Edition  once  lat ak, brushed ack,                                | chrome-plat chrome  Solid Wood E smoked oak, I white raw eff                                                   | ed  Sutterfly brushed fect,                                       | Solid Wood B<br>charburned or<br>limed grey/bla                                                     | •  Sutterfly ak, brushed ack,                                |
| Dining table, Frame, tubular steel with mounting bracket for firmly screwing the tabletop 1350 × 780 × 720  Tabletop Solid Wood incl. preinstalled Rampa                                  | powder coate  black RAL 9  Solid Wood S smoked oak, l                                                                 | ed  ioos  Slat brushed fect, mm                                  | powder coate graphite ancient br  Solid Wood S charburned o                                                                           | ed Edition  once  llat ak, brushed ack, nm                            | chrome-plat chrome  Solid Wood E                                                                               | ed  Butterfly brushed fect, mm                                    | Solid Wood B                                                                                        | • Sutterfly ak, brushed ack, nm                              |
| Dining table, Frame, tubular steel with mounting bracket for firmly screwing the tabletop  1350 × 780 × 720  Tabletop Solid Wood incl. preinstalled Rampa coupling  1600 × 800            | powder coate black RAL 9  Solid Wood S smoked oak, I white raw eff thickness 32 r white raw                           | ed  ioos  Slat brushed fect, mm                                  | powder coate graphite ancient br  Solid Wood S charburned o limed grey/bla thickness 32 r grey limed black                            | ed Edition  once  llat ak, brushed ack, nm                            | chrome-plat  chrome  Solid Wood E smoked oak, white raw eff thickness 351  white raw                           | ed  Butterfly brushed fect, mm                                    | Solid Wood B charburned or limed grey/bla thickness 35 r grey limed black                           | • Sutterfly ak, brushed ack, nm                              |
| Dining table, Frame, tubular steel with mounting bracket for firmly screwing the tabletop  1350 × 780 × 720  Tabletop Solid Wood incl. preinstalled Rampa coupling  1600 × 800            | powder coate black RAL 9  Solid Wood S smoked oak, I white raw eff thickness 32 r white raw                           | ed 1005 Slat brushed rect, mm effect                             | powder coate graphite ancient br  Solid Wood S charburned o limed grey/bla thickness 32 r grey limed black                            | ed Edition  once  lat ak, brushed ack, nm                             | chrome-plat  chrome  Solid Wood E smoked oak, white raw eff thickness 351  white raw                           | ed  Sutterfly  brushed  ect,  mm  effect                          | Solid Wood B charburned or limed grey/bla thickness 35 r grey limed black                           | •<br>lutterfly<br>ak, brushed<br>ack,<br>nm                  |
| Dining table, Frame, tubular steel with mounting bracket for firmly screwing the tabletop  1350 × 780 × 720  Tabletop Solid Wood incl. preinstalled Rampa coupling  1600 × 800            | powder coate black RAL 9  Solid Wood S smoked oak, I white raw eff thickness 32 r white raw Set price (fra            | ed  Slat brushed fect, mm effect                                 | powder coate graphite ancient br  Solid Wood S charburned o limed grey/bl thickness 32 n grey limed black  Set price (fra             | ed Edition  once  lat ak, brushed ack, nm                             | chrome-plate chrome  Solid Wood E smoked oak, white raw eff thickness 35 i white raw  Set price (fra           | ed  Butterfly  brushed  ect,  mm  effect                          | Solid Wood B charburned or limed grey/bla thickness 35r grey limed black  Set price (fra            | •  Sutterfly  ak, brushed ack, nnm  me & tabletop)           |
| Dining table, Frame, tubular steel with mounting bracket for firmly screwing the tabletop  1350 × 780 × 720  Tabletop Solid Wood incl. preinstalled Rampa coupling  1600 × 800 1800 × 900 | powder coate black RAL 9  Solid Wood S smoked oak, I white raw eff thickness 32 r white raw Set price (fra 1600 × 800 | ed 60005 6lat brushed fect, mm effect ame & tabletop) 1800 × 900 | powder coate graphite ancient br  Solid Wood S charburned o limed grey/bla thickness 32 m grey limed black  Set price (fra 1600 × 800 | ed Edition  once  lat ak, brushed ack, nm  me Ettabletop)  1800 × 900 | chrome-plate  chrome  Solid Wood E smoked oak, white raw eff thickness 35 white raw  Set price (fra 1600 × 800 | ed  Sutterfly brushed fect, mm effect  me & tabletop)  1800 × 900 | Solid Wood B charburned or limed grey/bla thickness 35r grey limed black  Set price (fra 1600 × 800 | •  Sutterfly ak, brushed ack, nm  me & tabletop)  1800 × 900 |