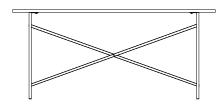

## Dining Table & Outdoor Dining Table

The Eiermann 2 frame served as a template for fixed height dining table version. The frame has tabs for firmly screwing the tabletop to the frame and, as with all Eiermann 1 and 2 frames, is delivered disassembled.

## Dining table, Frame, Frame colours tubular steel ● black RAL 9005 chrome with mounting bracket white RAL 9010 Stainless steel for firmly screwing of not galvanized tabletop 1350 × 780 × 720 (III) Outdoor **Tabletop** Melamine white Linoleum Forbo Solid oak incl. preinstalled Rampa solid oak edge, solid oak edge, satin lacquered, thickness 30 mm coupling thickness 28 mm thickness 25 mm white RAL 9010 1600 × 830 nero 4023 natural oak 2000 × 900 pebble 4175 Further sizes available on ash 4132 request onifer 4174 charcoal 4166 NEW smokey blue 4179 NEW burgundy 4154 NEW Table frame **Set price** (frame & tabletop) **Set price** (frame & tabletop) **Set price** (frame & tabletop) Frame 1600 × 830 2000×900 1600 × 830 2000×900 1600 × 830 2000×900 powder coated chrome-plated 0 Stainless steel 0 hot galvanized •