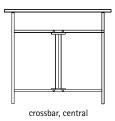

| Table, Frame, tubular steel                                                                                                                                                               | powder coat                                                                                                           | ed                                                               | powder coate                                                                                                                          | ed Edition                                                            | chrome-plat                                                                                                    | ed                                                                |                                                                                                     |                                                              |
|-------------------------------------------------------------------------------------------------------------------------------------------------------------------------------------------|-----------------------------------------------------------------------------------------------------------------------|------------------------------------------------------------------|---------------------------------------------------------------------------------------------------------------------------------------|-----------------------------------------------------------------------|----------------------------------------------------------------------------------------------------------------|-------------------------------------------------------------------|-----------------------------------------------------------------------------------------------------|--------------------------------------------------------------|
| incl. long extension rods<br>and rubber stoppers                                                                                                                                          | ● black RAL 9005                                                                                                      |                                                                  | graphite ancient bronce                                                                                                               |                                                                       | chrome                                                                                                         |                                                                   |                                                                                                     |                                                              |
| 1350 × 660/780 × 660                                                                                                                                                                      |                                                                                                                       |                                                                  |                                                                                                                                       |                                                                       |                                                                                                                |                                                                   |                                                                                                     |                                                              |
| crossbar, central or<br>off-centre                                                                                                                                                        |                                                                                                                       |                                                                  |                                                                                                                                       |                                                                       |                                                                                                                |                                                                   |                                                                                                     |                                                              |
| <br>Tabletop Solid Wood                                                                                                                                                                   | Solid Wood S                                                                                                          | Slat                                                             | Solid Wood S                                                                                                                          | lat                                                                   | Solid Wood B                                                                                                   | Butterfly                                                         | Solid Wood B                                                                                        | utterfly                                                     |
| 1600 × 800<br>1800 × 900                                                                                                                                                                  | smoked oak, brushed white raw effect, thickness 32 mm white raw effect                                                |                                                                  | charburned oak, brushed limed grey/black, thickness 32 mm  grey limed black                                                           |                                                                       | smoked oak, brushed white raw effect, thickness 35 mm white raw effect                                         |                                                                   | charburned oak, brushed limed grey/black, thickness 35 mm grey limed black                          |                                                              |
|                                                                                                                                                                                           | Set price (fra                                                                                                        | ame & tabletop)                                                  | Set price (fra                                                                                                                        | me & tabletop)                                                        | Set price (fra                                                                                                 | me & tabletop)                                                    | Set price (fra                                                                                      | me & tabletop)                                               |
|                                                                                                                                                                                           | 1600×800                                                                                                              | 1800×900                                                         | 1600×800                                                                                                                              | 1800×900                                                              | 1600×800                                                                                                       | 1800×900                                                          | 1600×800                                                                                            | 1800×900                                                     |
| powder coated                                                                                                                                                                             | •                                                                                                                     | •                                                                |                                                                                                                                       | •                                                                     | <u> </u>                                                                                                       | •                                                                 | <u> </u>                                                                                            | •                                                            |
| ·                                                                                                                                                                                         | _                                                                                                                     | _                                                                |                                                                                                                                       |                                                                       |                                                                                                                |                                                                   |                                                                                                     | •                                                            |
| <u>·</u>                                                                                                                                                                                  | •                                                                                                                     | •                                                                | •                                                                                                                                     | •                                                                     | •                                                                                                              | •                                                                 | •                                                                                                   | •                                                            |
| powder coated Edition chrome-plated  Dining table, Frame, tubular steel                                                                                                                   | powder coate                                                                                                          | ed                                                               | powder coate                                                                                                                          | •                                                                     | • chrome-plat                                                                                                  | •                                                                 | -                                                                                                   |                                                              |
| chrome-plated  Dining table, Frame,                                                                                                                                                       |                                                                                                                       | ed                                                               | •                                                                                                                                     | •<br>ed Edition                                                       | •                                                                                                              | •                                                                 | -                                                                                                   |                                                              |
| Dining table, Frame, tubular steel with mounting bracket for firmly screwing the                                                                                                          | powder coate                                                                                                          | ed                                                               | powder coate                                                                                                                          | •<br>ed Edition                                                       | • chrome-plat                                                                                                  | •                                                                 | -                                                                                                   |                                                              |
| Dining table, Frame, tubular steel with mounting bracket for firmly screwing the tabletop                                                                                                 | powder coate  black RAL 9  Solid Wood S                                                                               | ed<br>1005                                                       | powder coate graphite ancient br                                                                                                      | ed Edition once                                                       | chrome-plat chrome Solid Wood B                                                                                | ed<br>Sutterfly                                                   | -                                                                                                   | •                                                            |
| Dining table, Frame, tubular steel with mounting bracket for firmly screwing the tabletop 1350 × 780 × 720                                                                                | powder coate black RAL 9  Solid Wood S smoked oak, I white raw eff                                                    | ed 60005 6lat brushed fect,                                      | powder coate graphite ancient br  Solid Wood S charburned o limed grey/bla                                                            | ed Edition  once  lat ak, brushed ack,                                | chrome-plat chrome  Solid Wood E smoked oak, I white raw eff                                                   | ed  Sutterfly brushed fect,                                       | Solid Wood B<br>charburned or<br>limed grey/bla                                                     | •  Sutterfly ak, brushed ack,                                |
| Dining table, Frame, tubular steel with mounting bracket for firmly screwing the tabletop 1350 × 780 × 720  Tabletop Solid Wood incl. preinstalled Rampa                                  | powder coate  black RAL 9  Solid Wood S smoked oak, l                                                                 | ed  ioos  Slat brushed fect, mm                                  | powder coate graphite ancient br  Solid Wood S charburned o                                                                           | ed Edition  once  llat ak, brushed ack, nm                            | chrome-plat chrome  Solid Wood E                                                                               | ed  Butterfly brushed fect, mm                                    | Solid Wood B                                                                                        | • Sutterfly ak, brushed ack, nm                              |
| Dining table, Frame, tubular steel with mounting bracket for firmly screwing the tabletop  1350 × 780 × 720  Tabletop Solid Wood incl. preinstalled Rampa coupling  1600 × 800            | powder coate black RAL 9  Solid Wood S smoked oak, I white raw eff thickness 32 r white raw                           | ed  ioos  Slat brushed fect, mm                                  | powder coate graphite ancient br  Solid Wood S charburned o limed grey/bla thickness 32 r grey limed black                            | ed Edition  once  llat ak, brushed ack, nm                            | chrome-plat  chrome  Solid Wood E smoked oak, white raw eff thickness 351  white raw                           | ed  Butterfly brushed fect, mm                                    | Solid Wood B charburned or limed grey/bla thickness 35 r grey limed black                           | • Sutterfly ak, brushed ack, nm                              |
| Dining table, Frame, tubular steel with mounting bracket for firmly screwing the tabletop  1350 × 780 × 720  Tabletop Solid Wood incl. preinstalled Rampa coupling  1600 × 800            | powder coate black RAL 9  Solid Wood S smoked oak, I white raw eff thickness 32 r white raw                           | ed 1005 Slat brushed rect, mm effect                             | powder coate graphite ancient br  Solid Wood S charburned o limed grey/bla thickness 32 r grey limed black                            | ed Edition  once  lat ak, brushed ack, nm                             | chrome-plat  chrome  Solid Wood E smoked oak, white raw eff thickness 351  white raw                           | ed  Sutterfly  brushed  ect,  mm  effect                          | Solid Wood B charburned or limed grey/bla thickness 35 r grey limed black                           | •<br>lutterfly<br>ak, brushed<br>ack,<br>nm                  |
| Dining table, Frame, tubular steel with mounting bracket for firmly screwing the tabletop  1350 × 780 × 720  Tabletop Solid Wood incl. preinstalled Rampa coupling  1600 × 800            | powder coate black RAL 9  Solid Wood S smoked oak, I white raw eff thickness 32 r white raw Set price (fra            | ed  Slat brushed fect, mm effect                                 | powder coate graphite ancient br  Solid Wood S charburned o limed grey/bl thickness 32 n grey limed black  Set price (fra             | ed Edition  once  lat ak, brushed ack, nm                             | chrome-plate chrome  Solid Wood E smoked oak, white raw eff thickness 35 i white raw  Set price (fra           | ed  Butterfly  brushed  ect,  mm  effect                          | Solid Wood B charburned or limed grey/bla thickness 35r grey limed black  Set price (fra            | •  Sutterfly  ak, brushed ack, nnm  me & tabletop)           |
| Dining table, Frame, tubular steel with mounting bracket for firmly screwing the tabletop  1350 × 780 × 720  Tabletop Solid Wood incl. preinstalled Rampa coupling  1600 × 800 1800 × 900 | powder coate black RAL 9  Solid Wood S smoked oak, I white raw eff thickness 32 r white raw Set price (fra 1600 × 800 | ed 60005 6lat brushed fect, mm effect ame & tabletop) 1800 × 900 | powder coate graphite ancient br  Solid Wood S charburned o limed grey/bla thickness 32 m grey limed black  Set price (fra 1600 × 800 | ed Edition  once  lat ak, brushed ack, nm  me Ettabletop)  1800 × 900 | chrome-plate  chrome  Solid Wood E smoked oak, white raw eff thickness 35 white raw  Set price (fra 1600 × 800 | ed  Sutterfly brushed fect, mm effect  me & tabletop)  1800 × 900 | Solid Wood B charburned or limed grey/bla thickness 35r grey limed black  Set price (fra 1600 × 800 | •  Sutterfly ak, brushed ack, nm  me & tabletop)  1800 × 900 |