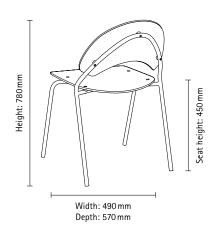

Stackable, up to 10 chairs

| Chair                                                                                                                                                                        | Frame                                                                                                                                               |                                            |
|------------------------------------------------------------------------------------------------------------------------------------------------------------------------------|-----------------------------------------------------------------------------------------------------------------------------------------------------|--------------------------------------------|
| tubular steel powder coated Black plastic glides, felt pads interchangeable Seat and backrest moulded birch, colour lacquered or veneered oak, lacquered 490 × 570 × 450/780 | powder coated                                                                                                                                       | chrome-plated                              |
|                                                                                                                                                                              | <ul> <li>black RAL 9005</li> <li>white RAL 9010</li> <li>pale green RAL 6021</li> <li>light pink RAL 3015</li> <li>taupe NCS S 4005-Y50R</li> </ul> | chrome                                     |
|                                                                                                                                                                              |                                                                                                                                                     |                                            |
|                                                                                                                                                                              |                                                                                                                                                     | Seat and backrest moulded colour lacquered |
| Seat and backrest veneered oak, lacquered                                                                                                                                    | •                                                                                                                                                   | •                                          |