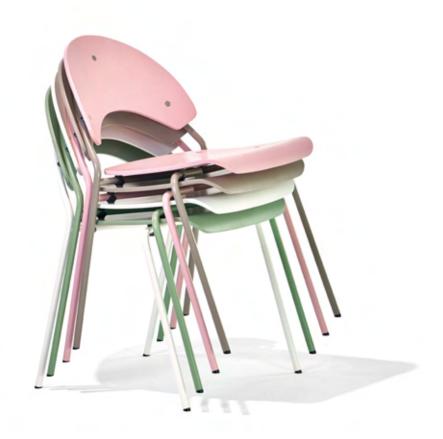

## **Frog** Chair

Designer: Herbert Hirche, 1955

An expressive chair with charm – the Frog. The stackable chair, originally designed for lecture halls in 1955, and affectionately named by Herbert Hirche, Frog impresses with sophisticated details such as the metal brackets on the backrest and a seat that matches the colour of the frame. Marginally modified forms of the chair were exhibited in the 1950s at the state exhibition 'Bauen and Wwithoutn' in Stuttgart and at the Kieler Woche.

Stackable, up to 10 chairs

| Chair                                                                                                                                                                        | Frame                                                                                                                                               |                                            |
|------------------------------------------------------------------------------------------------------------------------------------------------------------------------------|-----------------------------------------------------------------------------------------------------------------------------------------------------|--------------------------------------------|
| tubular steel powder coated Black plastic glides, felt pads interchangeable Seat and backrest moulded birch, colour lacquered or veneered oak, lacquered 490 × 570 × 450/780 | powder coated                                                                                                                                       | chrome-plated                              |
|                                                                                                                                                                              | <ul> <li>black RAL 9005</li> <li>white RAL 9010</li> <li>pale green RAL 6021</li> <li>light pink RAL 3015</li> <li>taupe NCS S 4005-Y50R</li> </ul> | chrome                                     |
|                                                                                                                                                                              |                                                                                                                                                     |                                            |
|                                                                                                                                                                              |                                                                                                                                                     | Seat and backrest moulded colour lacquered |
| Seat and backrest veneered oak, lacquered                                                                                                                                    | •                                                                                                                                                   | •                                          |