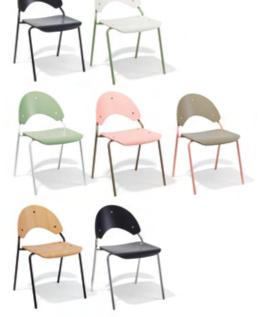

Stackable, up to 10 chairs

| Chair                                                                                                                                                                        | Frame                                                                                                                                               |                                            |
|------------------------------------------------------------------------------------------------------------------------------------------------------------------------------|-----------------------------------------------------------------------------------------------------------------------------------------------------|--------------------------------------------|
| tubular steel powder coated Black plastic glides, felt pads interchangeable Seat and backrest moulded birch, colour lacquered or veneered oak, lacquered 490 × 570 × 450/780 | powder coated                                                                                                                                       | chrome-plated                              |
|                                                                                                                                                                              | <ul> <li>black RAL 9005</li> <li>white RAL 9010</li> <li>pale green RAL 6021</li> <li>light pink RAL 3015</li> <li>taupe NCS S 4005-Y50R</li> </ul> | chrome                                     |
|                                                                                                                                                                              |                                                                                                                                                     |                                            |
|                                                                                                                                                                              |                                                                                                                                                     | Seat and backrest moulded colour lacquered |
| Seat and backrest veneered oak, lacquered                                                                                                                                    | •                                                                                                                                                   | •                                          |