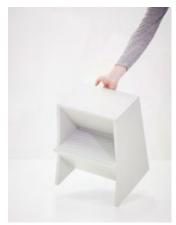

# Step Stool

Designer: Steffen Kehrle, 2014

Mono – the practical and universally applicable step-cum-stool for everyday use. Easy to transport thanks to its recessed handle and its low weight Mono can be used for sitting or as a small step in all spaces and contexts.