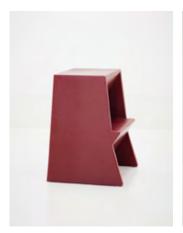

# Step Stool

Designer: Steffen Kehrle, 2014

Mono – the practical and universally applicable step-cum-stool for everyday use. Easy to transport thanks to its recessed handle and its low weight Mono can be used for sitting or as a small step in all spaces and contexts.

### Mono

black grey RAL 7021

agate grey RAL 7038

purple red RAL 3004

water blue RAL 5021light yellow NCS S 0540 Y

Color specifications similar to RAL 1026