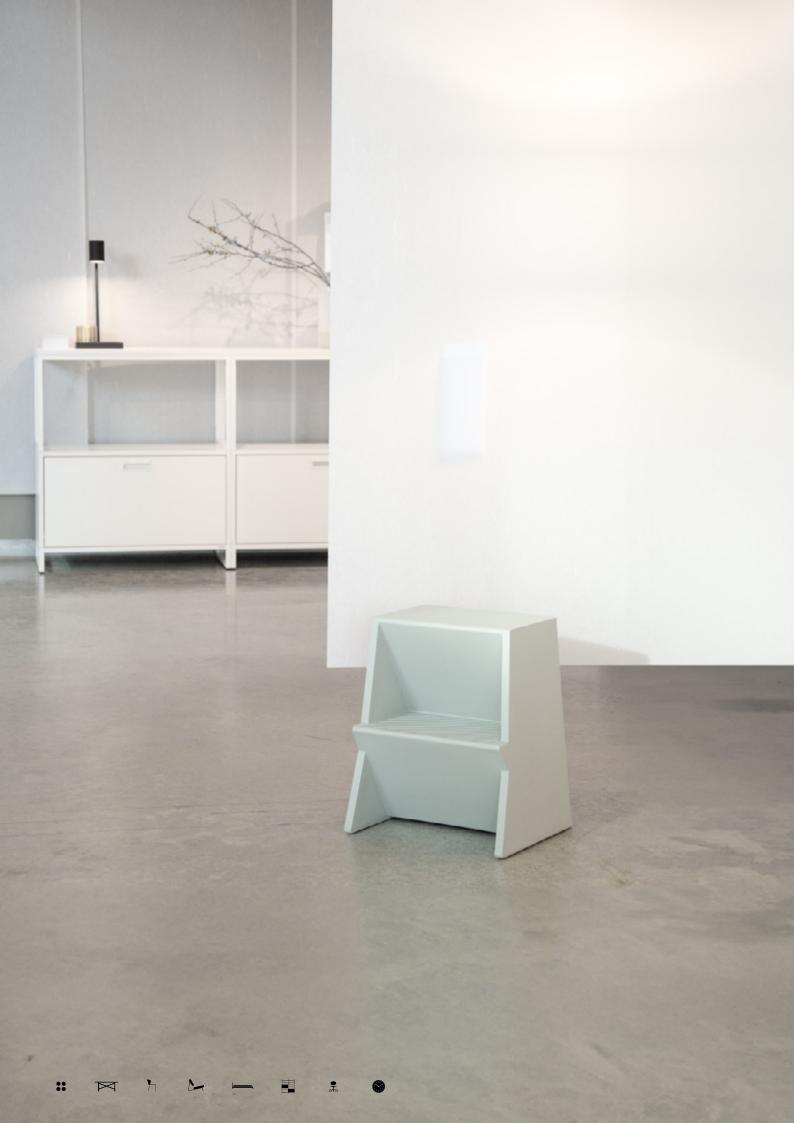

# Step Stool

Designer: Steffen Kehrle, 2014

Mono – the practical and universally applicable step-cum-stool for everyday use. Easy to transport thanks to its recessed handle and its low weight Mono can be used for sitting or as a small step in all spaces and contexts.