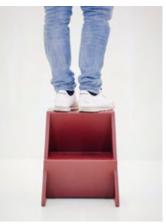

# Step Stool

Designer: Steffen Kehrle, 2014

Mono – the practical and universally applicable step-cum-stool for everyday use. Easy to transport thanks to its recessed handle and its low weight Mono can be used for sitting or as a small step in all spaces and contexts.

### Felt

grey self-adhesive

Please Note: suitable for up to 100kg