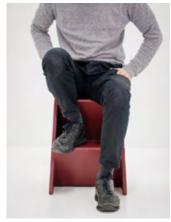

# Step Stool

Designer: Steffen Kehrle, 2014

Mono – the practical and universally applicable step-cum-stool for everyday use. Easy to transport thanks to its recessed handle and its low weight Mono can be used for sitting or as a small step in all spaces and contexts.

### Felt

grey self-adhesive

Please Note: suitable for up to 100kg