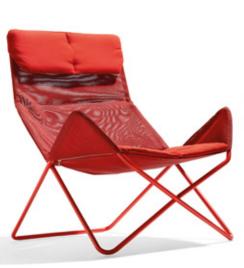

## Lounge chair / Outdoor lounge chair

Designer: Eric Degenhardt, 2008

A comfortable armchair for indoors or outdoors. The cover is easily removable and available lined with foam for indoor seating comfort or in a weatherproof coated hemp mesh for outdoor use.