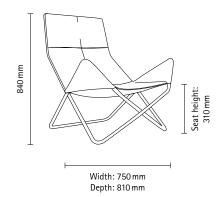

## Lounge chair Frame powder coated Outdoor suitable powder coated frame, plastic glider clip ● black RAL 9005 Removable cover ○ white RAL 9010 750 × 810 × 310/840 affodil yellow RAL 1007 vermilion RAL 2002