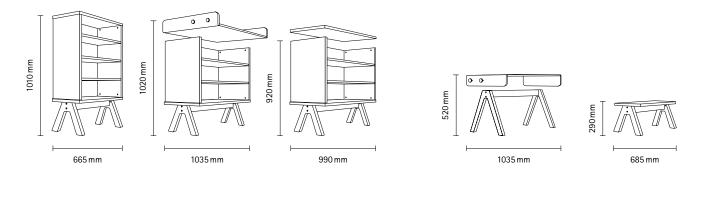

#### Bench and Table

3-/5- plyboard with spruce/fir veneer, clear lacquered with white content and MDF white lacquered RAL 9010

Thickness 20/33 mm

| Chest of drawers, narrow $665 \times 305 \times 1010$                    | • |
|--------------------------------------------------------------------------|---|
| Chest of drawers, wide $990 \times 450 \times 920$                       | • |
| Chest of drawers, wide with changing table $1035 \times 650 \times 1020$ | • |
| Changing mat, faux leather,<br>2-farbig white/blau 880 × 600             | • |
| Drawer (large chest of drawers)<br>900 × 360 × 140                       | • |
| Plastic box small, 205 × 335 × 155                                       | • |
| Plastic box large, 315 × 495 × 185                                       | • |
|                                                                          |   |

| Bench 685 × 310 × 290                                            | • |
|------------------------------------------------------------------|---|
| Table 1035 × 650 × 520                                           | • |
| Trestle for changing table                                       | • |
| Lid for wide chest of drawers<br>(alternative to changing table) | • |