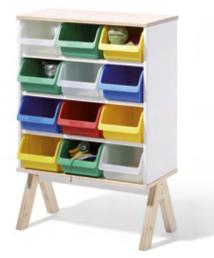

### Chest of drawers

3-/5- plyboard with spruce/fir veneer, clear lacquered with white content and MDF white lacquered RAL 9010

Thickness 20 mm

Plastic boxes polypropylene, pack of 3, yellow, red, green, blue, transparent (colours freely selectable)

### Famille Garage Möbel-System

Möbel-System Designer: Alexander Seifried, 2011

Chest of drawers, narrow with plastic box small

Chest of drawers, wide with plastic box large

**.** 

**Chest of drawers wide** with changing table, drawers and plastic box large