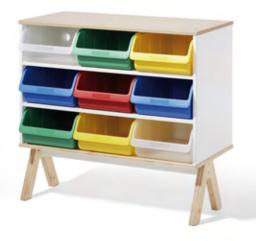

### Chest of drawers

3-/5- plyboard with spruce/fir veneer, clear lacquered with white content and MDF white lacquered RAL 9010

Thickness 20 mm

Plastic boxes polypropylene, pack of 3, yellow, red, green, blue, transparent (colours freely selectable)

### Famille Garage Möbel-System

Möbel-System Designer: Alexander Seifried, 2011

Chest of drawers, narrow with plastic box small

Chest of drawers, wide with plastic box large

**.** 

**Chest of drawers wide** with changing table, drawers and plastic box large