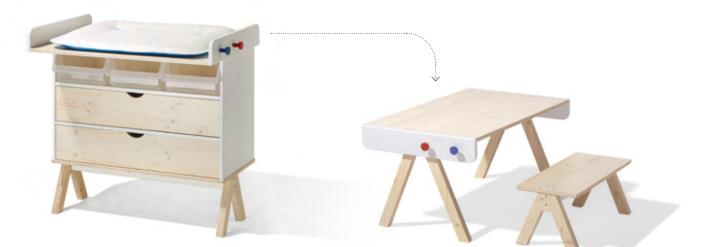

## Famille Garage

Furniture System

Designer: Alexander Seifried, 2011

Nothing remains as it seemed at the beginning. The nappy changing table becomes a tabletop and is replaced by a lid, and a chest of drawers appears. The trestle supports the tabletop. And a bench is added to the table.

::

 $\bowtie$ 

h

**Table and Bench** with reversed trestle for changingtable from chest of drawers, wide