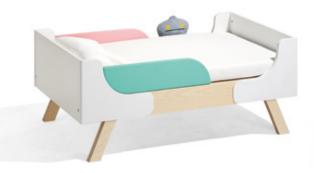

# **Famille Garage**

Children's bed

Designer: Alexander Seifried, 2015

A bed that grows with children. The mattress and slatted frame can be attached at different heights, the grid, headboard and footboard can be easily dismantled and thus the cot becomes a children's bed with side predection panels, and which can be effortlessly extended from 120 cm to 160 cm.

### Cot

Cot

Multiplex with spruce/fir veneer, clear lacquered with white content and MDF white lacquered RAL 9010

Bedframe thickness 20 mm

incl. Slatted frame

Polyfoam mattress

Cold-foam mattress

Guard rails, green/pink

Spruce / fir

○ MDF white

light pink RAL 3015

ice green NCS S 1040-B90G

•

•

.

•