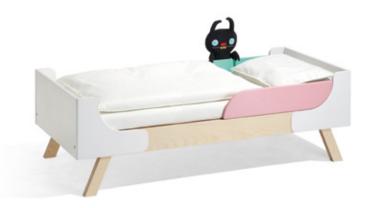

# **Famille Garage**

Children's bed

Designer: Alexander Seifried, 2015

A bed that grows with children. The mattress and slatted frame can be attached at different heights, the grid, headboard and footboard can be easily dismantled and thus the cot becomes a children's bed with side predection panels, and which can be effortlessly extended from 120 cm to 160 cm.

•

(Pair, 1 piece per color)

Multiplex with spruce/fir veneer, clear lacquered with white content and MDF white lacquered RAL 9010

Bedframe thickness 20 mm

incl. Slatted frame

750 × 1650 × 520

Bed Cold-foam mattress 700 × 1600 × 100

## Set price cot / bed

incl. cold-foam mattress, bumper, guard rails and extension set

Extension set from 1200 mm to 1600 mm Sides and slatted frame