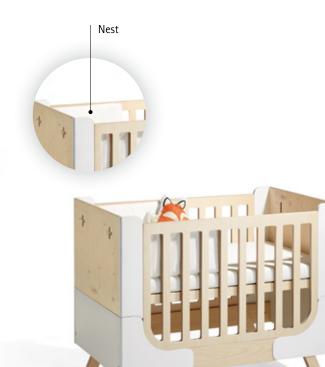

### Cot

Cot

Multiplex with spruce/fir veneer, clear lacquered with white content and MDF white lacquered RAL 9010

Bedframe thickness 20 mm

incl. Slatted frame

Polyfoam mattress

Cold-foam mattress

Guard rails, green/pink

# Famille Garage Children's bed

Designer: Alexander Seifried, 2015

Cot 1200 with mattress and Cot Bumper

Cot 1200 with mattress and guard rails

Cot 1200 (without grille/side panels) with mattress and guard rails