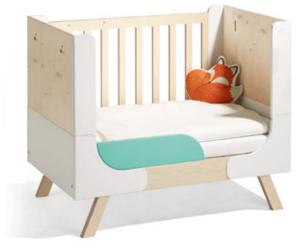

### Cot

Cot

Multiplex with spruce/fir veneer, clear lacquered with white content and MDF white lacquered RAL 9010

Bedframe thickness 20 mm

incl. Slatted frame

Polyfoam mattress

Cold-foam mattress

Guard rails, green/pink

# Famille Garage Children's bed

Designer: Alexander Seifried, 2015

Cot 1200 with mattress and Cot Bumper

Cot 1200 with mattress and guard rails

Cot 1200 (without grille/side panels) with mattress and guard rails