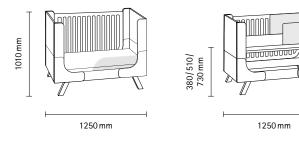

Cot Bumper 700  $\times$  500  $\times$  500

700 × 1200 × 80

700 × 1200 × 80

Livento ecru

750 × 150 × 20

750 × 1250/1650 × 520/1010 Slatted frame height variable: 380/510/730mm

| Bec | I I | ow |
|-----|-----|----|
|     |     |    |

•

(Pair, 1 piece per color)

Multiplex with spruce/fir veneer, clear lacquered with white content and MDF white lacquered RAL 9010

Bedframe thickness 20 mm

incl. Slatted frame

750 × 1650 × 520

Bed Cold-foam mattress 700 × 1600 × 100