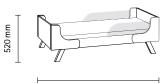

•

(Pair, 1 piece per color)

Multiplex with spruce/fir veneer, clear lacquered with white content and MDF white lacquered RAL 9010

Bedframe thickness 20 mm

incl. Slatted frame

750 × 1650 × 520

Bed Cold-foam mattress 700 × 1600 × 100