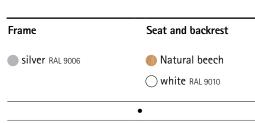

#### Children's chair

Seat height adjustable between 300 to 420 mm, for sitters 1.10 to 1.60 m tall, soft wheels for hard floors, seat and back molded natural beech or white lacquered

Seat- and Backrest cover padded fabric orange or pink