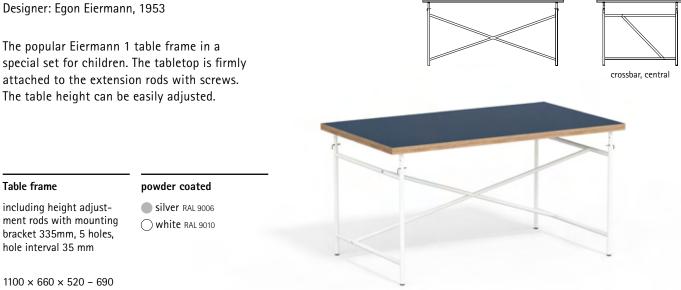

### Eiermann 1

#### Children's Table

The popular Eiermann 1 table frame in a



# **Tabletop** incl. preinstalled Rampa coupling





### Levelling feet

for uneven ground, Height +18 mm to 50 mm Black plastic plate

1 set of 4

## **Turtle**

1200 × 700 1500 × 750

### Children's Chair

Designer: Peter Horn, 2005/2006

Thanks to clever, adjustable seat and back elements Turtle grows with children. Turtle has an aluminium frame, the seat features a comfort enhancing deep suspension.





#### Children's chair

Seat height adjustable between 300 to 420 mm, for sitters 1.10 to 1.60 m tall, soft wheels for hard floors, seat and back molded natural beech or white lacquered



Seat- and Backrest cover padded fabric orange or pink

RICHARD LAMPERT All dimensions in mm / W  $\times$  D  $\times$  H