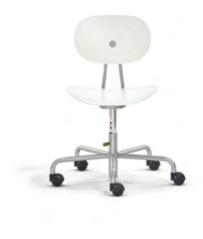

### Children's Chair

Designer: Peter Horn, 2005/2006

Thanks to clever, adjustable seat and back elements Turtle grows with children. Turtle has an aluminium frame, the seat features a comfort enhancing deep suspension.

#### Children's chair

Seat height adjustable between 300 to 420 mm, for sitters 1.10 to 1.60 m tall, soft wheels for hard floors, seat and back molded natural beech or white lacquered

Seat- and Backrest cover padded fabric orange or pink