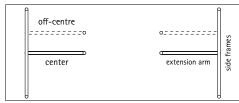

Inspired by Egon Eiermann's table frame from 1953 designer Alexander Seifried developed a universally applicable folding trestle. Full of respect for Eiermann's original Seifried employed the original side frames and supplemented them with extension arms of different lengths, and which can be mounted either centrally or eccentrically.

Either centre or off-centre position

|                                      |                                                 |                        | I Outdoor                            |   |                                                                                                                                                                                                                                                                                                                                                                                                                                                                                                                                                                                                                                                                                                                                                                                                                                                                                                                                                                                                                                                                                                                                                                                                                                                                                                                                                                                                                                                                                                                                                                                                                                                                                                                                                                                                                                                                                                                                                                                                                                                                                                                                                                                                                                                                                                                                                                                                                                                                                                                                                                                                                                                                                                                                                                                                                                                                                                                             |
|--------------------------------------|-------------------------------------------------|------------------------|--------------------------------------|---|-----------------------------------------------------------------------------------------------------------------------------------------------------------------------------------------------------------------------------------------------------------------------------------------------------------------------------------------------------------------------------------------------------------------------------------------------------------------------------------------------------------------------------------------------------------------------------------------------------------------------------------------------------------------------------------------------------------------------------------------------------------------------------------------------------------------------------------------------------------------------------------------------------------------------------------------------------------------------------------------------------------------------------------------------------------------------------------------------------------------------------------------------------------------------------------------------------------------------------------------------------------------------------------------------------------------------------------------------------------------------------------------------------------------------------------------------------------------------------------------------------------------------------------------------------------------------------------------------------------------------------------------------------------------------------------------------------------------------------------------------------------------------------------------------------------------------------------------------------------------------------------------------------------------------------------------------------------------------------------------------------------------------------------------------------------------------------------------------------------------------------------------------------------------------------------------------------------------------------------------------------------------------------------------------------------------------------------------------------------------------------------------------------------------------------------------------------------------------------------------------------------------------------------------------------------------------------------------------------------------------------------------------------------------------------------------------------------------------------------------------------------------------------------------------------------------------------------------------------------------------------------------------------------------------------|
| Table frame/trestles                 | Set price                                       |                        | Table frame/Trestles                 |   | Set price                                                                                                                                                                                                                                                                                                                                                                                                                                                                                                                                                                                                                                                                                                                                                                                                                                                                                                                                                                                                                                                                                                                                                                                                                                                                                                                                                                                                                                                                                                                                                                                                                                                                                                                                                                                                                                                                                                                                                                                                                                                                                                                                                                                                                                                                                                                                                                                                                                                                                                                                                                                                                                                                                                                                                                                                                                                                                                                   |
|                                      | (1 pair of trestles, ru<br>stoppers & equalizin |                        |                                      |   | (1 pair of trestles, rubber<br>stoppers & equalizing screws)                                                                                                                                                                                                                                                                                                                                                                                                                                                                                                                                                                                                                                                                                                                                                                                                                                                                                                                                                                                                                                                                                                                                                                                                                                                                                                                                                                                                                                                                                                                                                                                                                                                                                                                                                                                                                                                                                                                                                                                                                                                                                                                                                                                                                                                                                                                                                                                                                                                                                                                                                                                                                                                                                                                                                                                                                                                                |
| Side frames Depth in mm<br>580 / 780 | Extension arm Leng<br>290 390                   | th in mm<br><b>780</b> | Side frames Depth in mi<br>580 / 780 | m | Extension arm Length inmm                                                                                                                                                                                                                                                                                                                                                                                                                                                                                                                                                                                                                                                                                                                                                                                                                                                                                                                                                                                                                                                                                                                                                                                                                                                                                                                                                                                                                                                                                                                                                                                                                                                                                                                                                                                                                                                                                                                                                                                                                                                                                                                                                                                                                                                                                                                                                                                                                                                                                                                                                                                                                                                                                                                                                                                                                                                                                                   |
| powder coated                        | • •                                             | •                      | Stainless steel                      |   | •                                                                                                                                                                                                                                                                                                                                                                                                                                                                                                                                                                                                                                                                                                                                                                                                                                                                                                                                                                                                                                                                                                                                                                                                                                                                                                                                                                                                                                                                                                                                                                                                                                                                                                                                                                                                                                                                                                                                                                                                                                                                                                                                                                                                                                                                                                                                                                                                                                                                                                                                                                                                                                                                                                                                                                                                                                                                                                                           |
| chrome-plated                        | • •                                             | •                      | hot galvanized                       | ۲ | •                                                                                                                                                                                                                                                                                                                                                                                                                                                                                                                                                                                                                                                                                                                                                                                                                                                                                                                                                                                                                                                                                                                                                                                                                                                                                                                                                                                                                                                                                                                                                                                                                                                                                                                                                                                                                                                                                                                                                                                                                                                                                                                                                                                                                                                                                                                                                                                                                                                                                                                                                                                                                                                                                                                                                                                                                                                                                                                           |
|                                      |                                                 |                        |                                      |   | Comment<br>Comment<br>Comment<br>Comment<br>Comment<br>Comment<br>Comment<br>Comment<br>Comment<br>Comment<br>Comment<br>Comment<br>Comment<br>Comment<br>Comment<br>Comment<br>Comment<br>Comment<br>Comment<br>Comment<br>Comment<br>Comment<br>Comment<br>Comment<br>Comment<br>Comment<br>Comment<br>Comment<br>Comment<br>Comment<br>Comment<br>Comment<br>Comment<br>Comment<br>Comment<br>Comment<br>Comment<br>Comment<br>Comment<br>Comment<br>Comment<br>Comment<br>Comment<br>Comment<br>Comment<br>Comment<br>Comment<br>Comment<br>Comment<br>Comment<br>Comment<br>Comment<br>Comment<br>Comment<br>Comment<br>Comment<br>Comment<br>Comment<br>Comment<br>Comment<br>Comment<br>Comment<br>Comment<br>Comment<br>Comment<br>Comment<br>Comment<br>Comment<br>Comment<br>Comment<br>Comment<br>Comment<br>Comment<br>Comment<br>Comment<br>Comment<br>Comment<br>Comment<br>Comment<br>Comment<br>Comment<br>Comment<br>Comment<br>Comment<br>Comment<br>Comment<br>Comment<br>Comment<br>Comment<br>Comment<br>Comment<br>Comment<br>Comment<br>Comment<br>Comment<br>Comment<br>Comment<br>Comment<br>Comment<br>Comment<br>Comment<br>Comment<br>Comment<br>Comment<br>Comment<br>Comment<br>Comment<br>Comment<br>Comment<br>Comment<br>Comment<br>Comment<br>Comment<br>Comment<br>Comment<br>Comment<br>Comment<br>Comment<br>Comment<br>Comment<br>Comment<br>Comment<br>Comment<br>Comment<br>Comment<br>Comment<br>Comment<br>Comment<br>Comment<br>Comment<br>Comment<br>Comment<br>Comment<br>Comment<br>Comment<br>Comment<br>Comment<br>Comment<br>Comment<br>Comment<br>Comment<br>Comment<br>Comment<br>Comment<br>Comment<br>Comment<br>Comment<br>Comment<br>Comment<br>Comment<br>Comment<br>Comment<br>Comment<br>Comment<br>Comment<br>Comment<br>Comment<br>Comment<br>Comment<br>Comment<br>Comment<br>Comment<br>Comment<br>Comment<br>Comment<br>Comment<br>Comment<br>Comment<br>Comment<br>Comment<br>Comment<br>Comment<br>Comment<br>Comment<br>Comment<br>Comment<br>Comment<br>Comment<br>Comment<br>Comment<br>Comment<br>Comment<br>Comment<br>Comment<br>Comment<br>Comment<br>Comment<br>Comment<br>Comment<br>Comment<br>Comment<br>Comment<br>Comment<br>Comment<br>Comment<br>Comment<br>Comment<br>Comment<br>Comment<br>Comment<br>Comment<br>Comment<br>Comment<br>Comment<br>Comment<br>Comment<br>Comment<br>Comment<br>Comment<br>Comment<br>Comment<br>Comment<br>Comment<br>Comment<br>Comment<br>Comment<br>Comment<br>Comment<br>Comment<br>Comment<br>Comment<br>Comment<br>Comment<br>Comment<br>Comment<br>Comment<br>Comment<br>Comment<br>Comment<br>Comment<br>Comment<br>Comment<br>Comment<br>Comment<br>Comment<br>Comment<br>Comment<br>Comment<br>Comment<br>Comment<br>Comment<br>Comment<br>Comment<br>Comment<br>Comment<br>Comment<br>Comment<br>Comment<br>Comment<br>Comment<br>Comment<br>Comment<br>Comment<br>Comment<br>Comment<br>Commen |