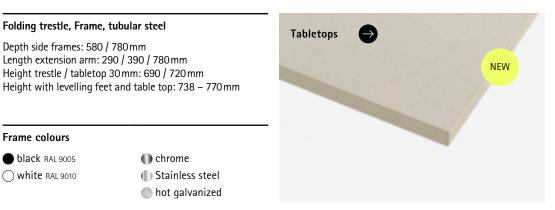

## Eiermann 3 Trestle & Outdoor Trestle

Designer: Alexander Seifried, 2015

Folding trestle, Frame, tubular steel

Height trestle / tabletop 30 mm: 690 / 720 mm

Depth side frames: 580 / 780 mm Length extension arm: 290 / 390 / 780 mm

Frame colours ● black RAL 9005

O white RAL 9010

Chrome Stainless steel hot galvanized