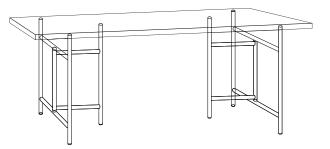

## Eiermann 3 Trestle & Outdoor Trestle

Designer: Alexander Seifried, 2015

Folding trestle, Frame, tubular steel

Height trestle / tabletop 30 mm: 690 / 720 mm

Depth side frames: 580 / 780 mm Length extension arm: 290 / 390 / 780 mm

Inspired by Egon Eiermann's table frame from 1953 designer Alexander Seifried developed a universally applicable folding trestle. Full of respect for Eiermann's original Seifried employed the original side frames and supplemented them with extension arms of different lengths, and which can be mounted either centrally or eccentrically.