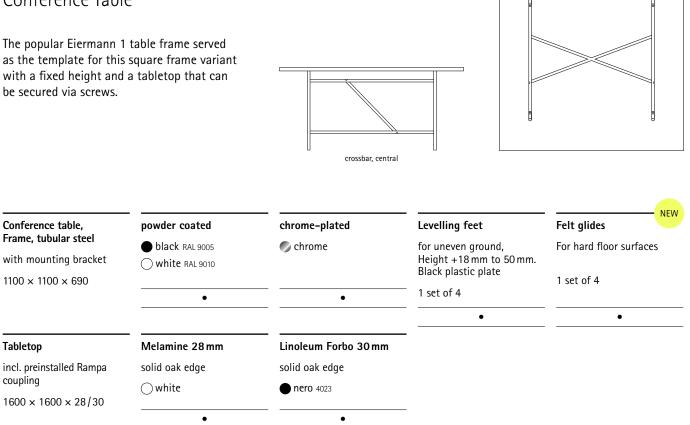

## **Eiermann 1 Conference** Table

The popular Eiermann 1 table frame in a special set for children. The tabletop is firmly attached to the extension rods with screws. The table height can be easily adjusted.

powder coated

silver RAL 9006