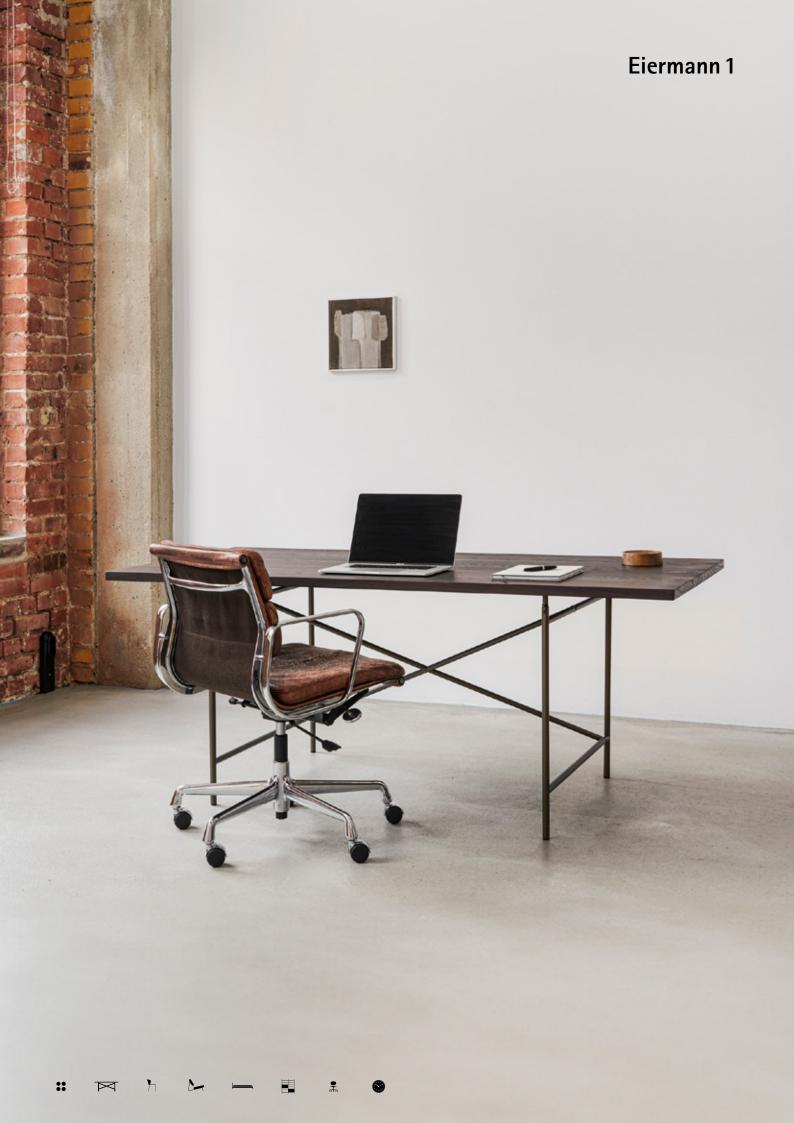

## Eiermann 1 Accessories



## **Eiermann 1 Conference** Table



## **Eiermann 1** Children's Table

Children's table,

Frame, tubular steel

including height adjust-

ment rods with mounting bracket 335mm, 5 holes, hole interval 35 mm

1100 × 660 × 520 - 690

incl. preinstalled Rampa

The popular Eiermann 1 table frame in a special set for children. The tabletop is firmly attached to the extension rods with screws. The table height can be easily adjusted.

powder coated

silver RAL 9006

○ white RAL 9010

Melamine 28 mm

solid oak edge

 $\bigcirc$  white





|                     | Turtle Chair                                                   | Fixx Container 👄 |
|---------------------|----------------------------------------------------------------|------------------|
|