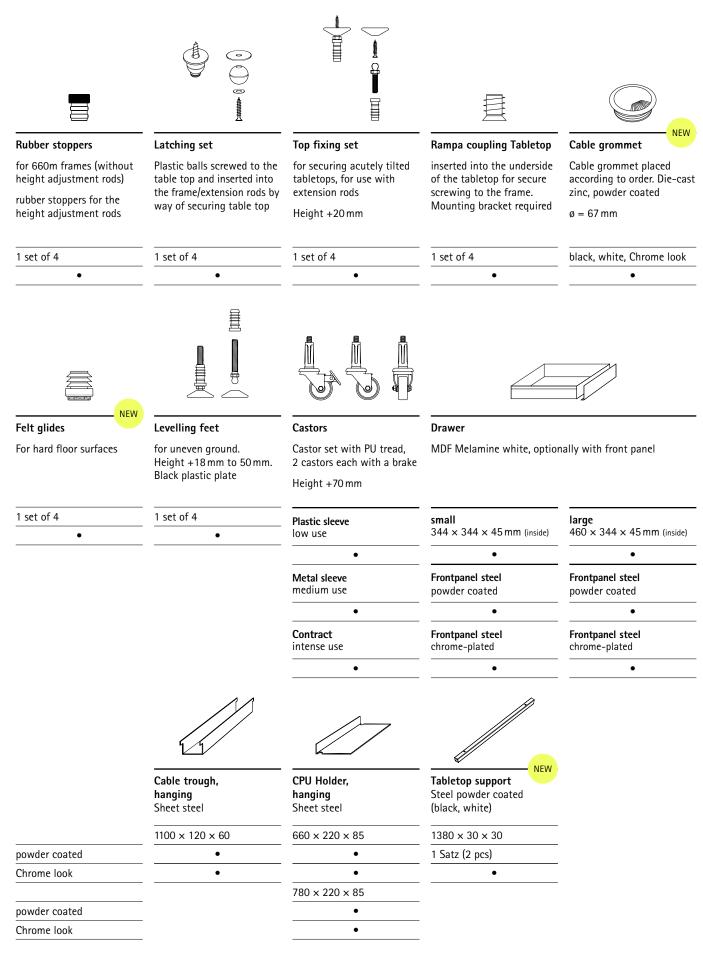

## Eiermann 1 Accessories



## **Eiermann 1 Conference** Table



## **Eiermann 1** Children's Table

Children's table,

Frame, tubular steel

including height adjust-

ment rods with mounting bracket 335mm, 5 holes, hole interval 35 mm

1100 × 660 × 520 - 690

incl. preinstalled Rampa

The popular Eiermann 1 table frame in a special set for children. The tabletop is firmly attached to the extension rods with screws. The table height can be easily adjusted.

powder coated

silver RAL 9006

○ white RAL 9010

Melamine 28 mm

solid oak edge

 $\bigcirc$  white





|                     | Turtle Chair                                                   | Fixx Container 👄 |
|---------------------|----------------------------------------------------------------|------------------|
|                     | Turtle Chair 🔿